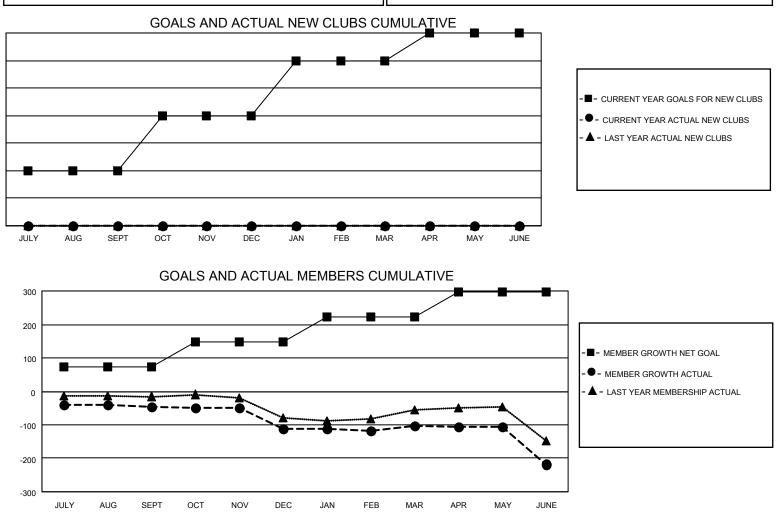

## LOCATION: OREGON

GMT: OPEN

GMT CA 1

| Clubs         |               |             |               | Members               |                        |                         |                                                    |  |
|---------------|---------------|-------------|---------------|-----------------------|------------------------|-------------------------|----------------------------------------------------|--|
|               | RESULTS FOR   | R 2019-2020 |               | RESULTS FOR 2019-2020 |                        |                         |                                                    |  |
| QUARTER       | NEW CLUB GOAL | NEW CLUBS   | DROPPED CLUBS | QUARTER               | BER GROWTH NET<br>GOAL | MEMBER GROWTH<br>ACTUAL | DROPPED<br>MEMBERS ACTUAI<br>(including transfers) |  |
| JULY/AUG/SEPT | 2             | 0           | 2             | JULY/AUG/SEPT         | 74                     | 110                     | 118                                                |  |
| OCT/NOV/DEC   | 2             | 0           | 0             | OCT/NOV/DEC           | 74                     | 70                      | 134                                                |  |
| JAN/FEB/MAR   | 2             | 0           | 1             | JAN/FEB/MAR           | 74                     | 102                     | 78                                                 |  |
| APR/MAY/JUNE  | 1             | 0           | 1             | APR/MAY/JUNE          | 74                     | 40                      | 147                                                |  |